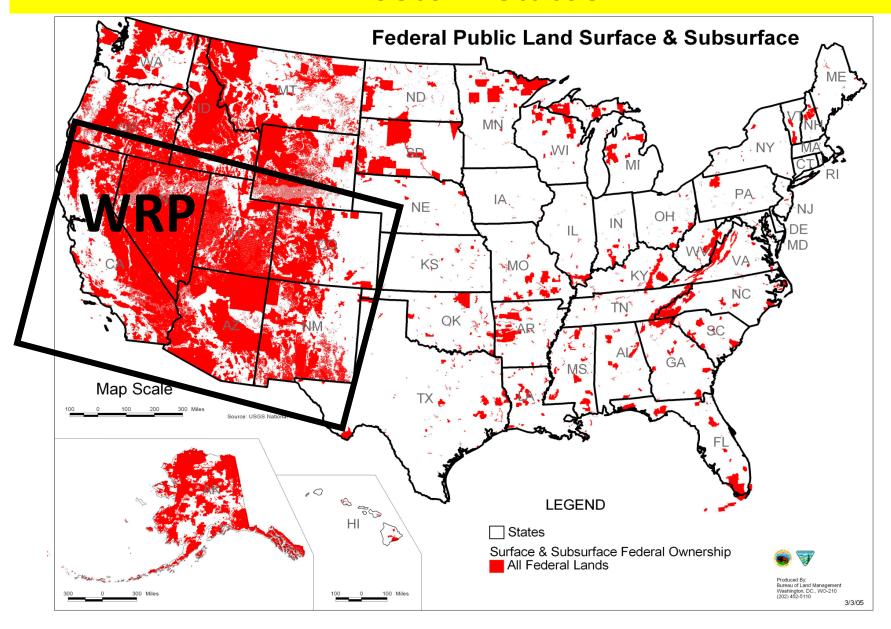

## 88% of Federal Public Land is in the 12 most western states

| State         | % of Federal Public Land (not including DoD managed lands) | % of DoD<br>Managed<br>Land | % of<br>Indian<br>Trust Land | Private<br>Land | State<br>Trust<br>Land | Size of State in square miles and ranking by area |
|---------------|------------------------------------------------------------|-----------------------------|------------------------------|-----------------|------------------------|---------------------------------------------------|
| Arizona       | 35.5%                                                      | 6.6%                        | 27.6%                        | 17.5%           | 12.7%                  | 114,000<br>6 <sup>th</sup> largest state          |
| California    | 40.2%                                                      | 4.0%                        | .5%                          | 50.3%           | 2.5%                   | 160,000<br>3 <sup>rd</sup> largest state          |
| Colorado      | 38.9%                                                      | 0.7%                        | 1.1%                         | 54.9%           | 4.4%                   | 104,100<br>8 <sup>th</sup> largest state          |
| Nevada        | 78.8%                                                      | 6.1%                        | 1.42%                        | 13.03%          | .15%                   | 110,561<br>7 <sup>th</sup> largest state          |
| New<br>Mexico | 29.7%                                                      | 4.4%                        | 10.2%                        | 43.9%           | 11.6%                  | 121, 593<br>5 <sup>th</sup> largest state         |
| Utah          | 63.6%                                                      | 3.4%                        | 4.5%                         | 21%             | 7.5%                   | 84,904<br>13 <sup>th</sup> largest state          |